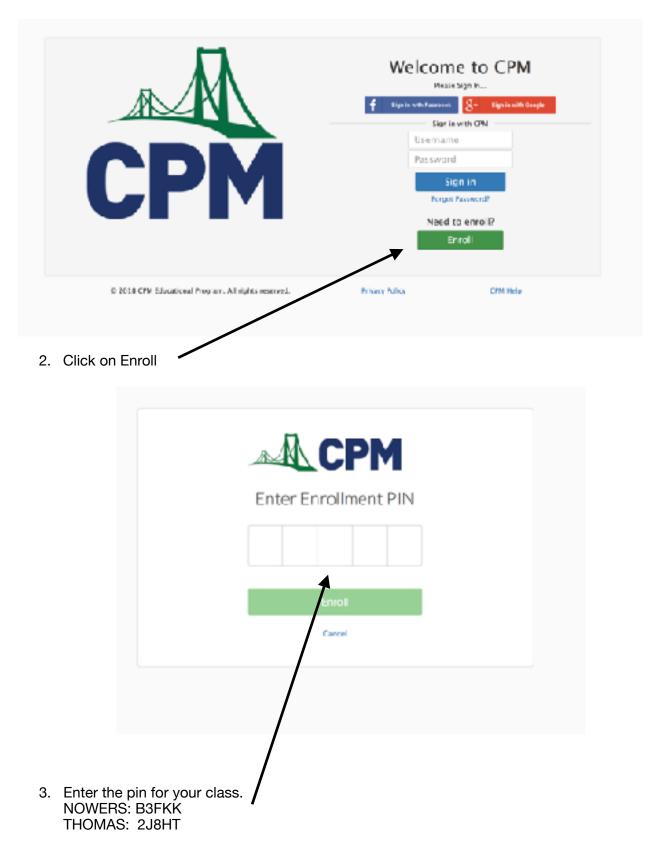

## 4. Click on Google Login

۱

| School Piute Hgh School<br>Licenses int2 license English & Spanish for students<br>Login to Complete<br>G Google Login<br>J Facebook Login<br>Password<br>Password | Class            | Nowers.Mathll<br>holly.nowers |
|--------------------------------------------------------------------------------------------------------------------------------------------------------------------|------------------|-------------------------------|
| Licenses int2 license English & Spanish for students Login to Complete G Google Login Username Username Password                                                   |                  |                               |
| G Google Login Username<br>J Facebook Login Password                                                                                                               | Licenses         |                               |
|                                                                                                                                                                    | £ Escabook Lonin |                               |
|                                                                                                                                                                    | T Pacebook cogin |                               |
| Login Need an account? Create one                                                                                                                                  |                  |                               |